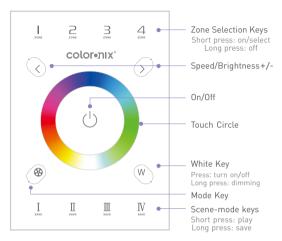

## **Key Functions**

#### The Changing Mode (Press & to Select):

1. Static Red 2. Static Green 3. Static Blue 4. Static Yellow 5. Static Purple 6. Static Cyan 7. Static White 8. RGB Jumping

9.7 Colors Jumping 10. RGB Smooth 11. 7 Colors Smooth

12. Static Black