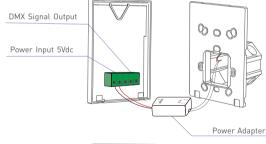

### Terminals

4 Connect in a right way and put the power adapter into the back box.

5 Embed the upper touch panel into the baseplate and then tap the bottom to press into the slots.