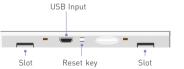

SCC11

Touch Panel (RGBW)



Manual www.rgbw.com

# Technical Specs

#### SCC11 RGBW Touch Panel

5Vdc, 0.5A~1A (with a power adapter) Input Voltage:

Output Signal: RF 2.4GHz. DMX512 Control Mode: RGBW, 4 Zones Control

Working Temp.: -30°C~55°C

Package Size: L132×W192×H50(mm)

Weight(N.W.): 230q Weight(G.W.): 370a

## Product Size

Unit: inch









## **Key Functions**



#### The Changing Mode (Press & to Select):

1. Static Red 2. Static Green 3. Static Blue 4. Static Yellow 5. Static Purple 6. Static Cyan 7. Static White 8. RGB Jumping

9.7 Colors Jumping 10. RGB Smooth 11. 7 Colors Smooth

12. Static Black

### Terminals





### Installation Instruction



1. Install the back box into the wall. Typical boxes as below:







2 Use a straight screwdriver to pry the position shown:



3. screw the baseplate and the back box in the wall firmly.



4 Connect in a right way and put the power adapter into the back box.





5 Embed the upper touch panel into the baseplate and then tap the bottom to press into the slots.





## Warranty Agreement

- 1. We provide lifelong technical assistance with this product:
- A 5-year warranty is given from the date of purchase. The warranty is for free repair or replacement if cover manufacturing faults only.
- For faults beyond the 5-year warranty, we reserve the right to charge for time and parts.
- 2. Warranty exclusions below:
- Any man-made damages caused from improper o