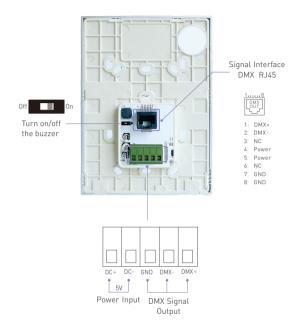

SCC11

Touch Panel (RGBW)



Manual www.rgbw.com

# Technical Specs

#### SCC11 RGBW Touch Panel

5Vdc, 0.5A~1A (with a power adapter) Input Voltage:

Output Signal: RF 2.4GHz. DMX512 Control Mode: RGBW, 4 Zones Control

Working Temp.: -30°C~55°C

Package Size: L132×W192×H50(mm)

Weight(N.W.): 230q Weight(G.W.): 370a

## Product Size

Unit: inch









## **Key Functions**



#### The Changing Mode (Press & to Select):

1. Static Red 2. Static Green 3. Static Blue 4. Static Yellow 5. Static Purple 6. Static Cyan 7. Static White 8. RGB Jumping

9.7 Colors Jumping 10. RGB Smooth 11. 7 Colors Smooth

12. Static Black

### Terminals





### Installation Instruction



1. Install the back box into the wall. Typical boxes as below:







2 Use a straight screwdriver to pry the position shown:



3. screw the baseplate and the back box in the wall firmly.



4 Connect in a right way and put the power adapter into the back box.





5 Embed the upper touch panel into the baseplate and then tap the bottom to press into the slots.





## Warranty Agreement

- 1. We provide lifelong technical assistance with this product:
- A 5-year warranty is given from the date of purchase. The warranty is for free repair or replacement if cover manufacturing faults only.
- For faults beyond the 5-year warranty, we reserve the right to charge for time and parts.
- 2. Warranty exclusions below:
- Any man-made damages caused from improper