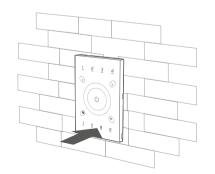

### Installation Instruction

1. Install the back box into the wall. Typical boxes as below:

2 Use a straight screwdriver to pry the position shown:

3. screw the baseplate and the back box in the wall firmly.

4 Connect in a right way and put the power adapter into the back box.

5 Embed the upper touch panel into the baseplate and then tap the bottom to press into the slots.