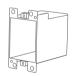

### Installation Instruction

1. Install the back box into the wall. Typical boxes as below:

2 Use a straight screwdriver to pry the position shown:

3. screw the baseplate and the back box in the wall firmly.