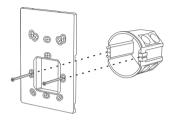

### Installation Instruction

1. Install the back box into the wall. Typical boxes as below:

2 Use a straight screwdriver to pry the position shown:

3. screw the baseplate and the back box in the wall firmly.

4 Connect in a right way and put the power adapter into the back box.

5 Embed the upper touch panel into the baseplate and then tap the bottom to press into the slots.