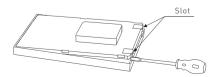

### Installation Instruction

1. Install the back box into the wall. Typical boxes as below:

2 Use a straight screwdriver to pry the position shown:

3. screw the baseplate and the back box in the wall firmly.