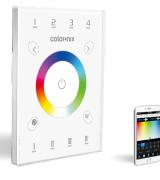

SCC11

Touch Panel (RGBW)

Manual www.rgbw.com

#### SCC11 RGBW Touch Panel

5Vdc, 0.5A~1A (with a power adapter) Input Voltage:

Output Signal: RF 2.4GHz. DMX512 Control Mode: RGBW, 4 Zones Control

Working Temp.: -30°C~55°C

Package Size: L132×W192×H50(mm)