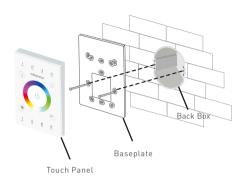

### Installation Instruction

1. Install the back box into the wall. Typical boxes as below:

2 Use a straight screwdriver to pry the position shown:

3. screw the baseplate and the back box in the wall firmly.

4 Connect in a right way and put the power adapter into the back box.

5 Embed the upper touch panel into the baseplate and then tap the bottom to press into the slots.