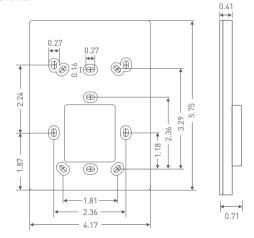

SCC11

Touch Panel (RGBW)



Manual www.rgbw.com

# Technical Specs

#### SCC11 RGBW Touch Panel

5Vdc, 0.5A~1A (with a power adapter) Input Voltage:

Output Signal: RF 2.4GHz. DMX512 Control Mode: RGBW, 4 Zones Control

Working Temp.: -30°C~55°C

Package Size: L132×W192×H50(mm)

Weight(N.W.): 230q Weight(G.W.): 370a

## Product Size

Unit: inch









## **Key Functions**



#### The Changing Mode (Press & to Select):

1. Static Red 2. Static Green 3. Static Blue 4. Static Yellow 5. Static Purple 6. Static Cyan 7. Static White 8. RGB Jumping

9.7 Colors Jumping 10. RGB Smooth 11. 7 Colors Smooth

12. Static Black

### Terminals





### Installation Instruction



1. Install the back box into the wall. Typical boxes as below:







2 Use a straight screwdriver to pry the position shown:



3. screw the baseplate and the back box in the wall firmly.



4 Connect in a right way and put the power adapter into the back box.





5 Embed the upper touch panel into the baseplate and then tap the bottom to press into the slots.





## Warranty Agreement

- 1. We provide lifelong technical assistance with this product:
- A 5-year warr