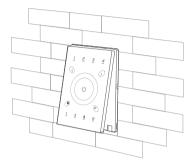

### Installation Instruction

1. Install the back box into the wall. Typical boxes as below:

2 Use a straight screwdriver to pry the position shown:

3. screw the baseplate and the back box in the wall firmly.

4 Connect in a right way and put the power adapter into the back box.

5 Embed the upper touch panel into the baseplate and then tap the bottom to press into the slots.